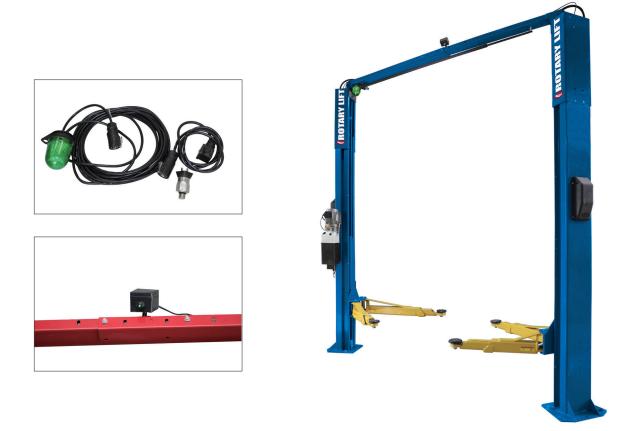

## Features and Benefits

- Lock light provides an instant Green Light visual confirmation when a lift is lowered to its locks.
- Lock light is compatible with most surface and inground style lifts that use an electric/ hydraulic power unit.
- The motion activated SpotLine laser system helps center vehicles in bays quickly and accurately.
- SpotLine laser system greatly reduces spotting time by shooting a green laser line down the center of the bay and on to the vehicle's hood and dash.

Sales Bulletin

The promotional pack consists of the all new efficiency adding SpotLine Laser and protection of LockLight for the two post lift range. Please review the supporting service bulletin to see full detail of fitting and installation detail.

For our Rotary Lift four post range of lifts utilising the new switch box, we have available the "Plug and Play" LockLight. During this promotional period, we will also offer the new accessory at an introductory special price.